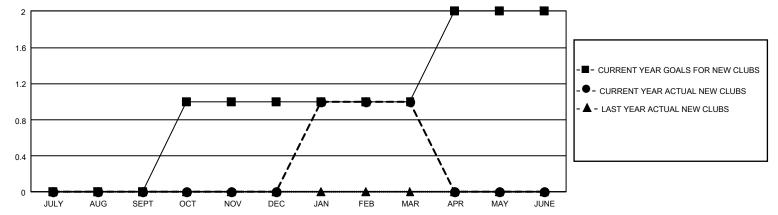

## GMT Constitutional Area 2, Group A

REPORT DOES NOT INCLUDE CLUBS IN UNDISTRICTED AREAS.

| Clubs                 |               |           |               | Members               |                         |                         |                                              |
|-----------------------|---------------|-----------|---------------|-----------------------|-------------------------|-------------------------|----------------------------------------------|
| RESULTS FOR 2022-2023 |               |           |               | RESULTS FOR 2022-2023 |                         |                         |                                              |
| QUARTER               | NEW CLUB GOAL | NEW CLUBS | DROPPED CLUBS | QUARTER ME            | MBER GROWTH NET<br>GOAL | MEMBER GROWTH<br>ACTUAL | DROPPED MEMBERS ACTUAL (including transfers) |
| JULY/AUG/SEPT         | 0             | 0         | 0             | JULY/AUG/SEPT         | 2                       | 35                      | 24                                           |
| OCT/NOV/DEC           | 3             | 0         | 1             | OCT/NOV/DEC           | 10                      | 39                      | 30                                           |
| JAN/FEB/MAR           | 0             | 1         | 0             | JAN/FEB/MAR           | 8                       | 52                      | 15                                           |
| APR/MAY/JUNE          | 3             | 0         | 0             | APR/MAY/JUNE          | 10                      | 0                       | 0                                            |

## GOALS AND ACTUAL NEW CLUBS CUMULATIVE