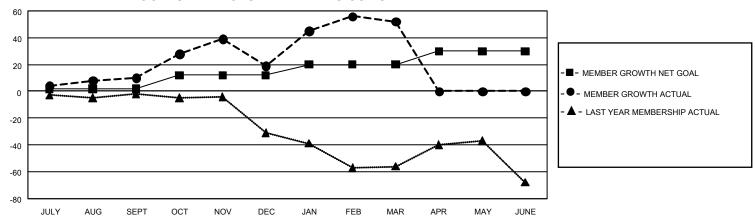

## GMT Constitutional Area 2, Group A

REPORT DOES NOT INCLUDE CLUBS IN UNDISTRICTED AREAS.

| Clubs                 |               |           |               | Members               |                         |                         |                                              |
|-----------------------|---------------|-----------|---------------|-----------------------|-------------------------|-------------------------|----------------------------------------------|
| RESULTS FOR 2022-2023 |               |           |               | RESULTS FOR 2022-2023 |                         |                         |                                              |
| QUARTER               | NEW CLUB GOAL | NEW CLUBS | DROPPED CLUBS | QUARTER ME            | MBER GROWTH NET<br>GOAL | MEMBER GROWTH<br>ACTUAL | DROPPED MEMBERS ACTUAL (including transfers) |
| JULY/AUG/SEPT         | 0             | 0         | 0             | JULY/AUG/SEPT         | 2                       | 35                      | 24                                           |
| OCT/NOV/DEC           | 3             | 0         | 1             | OCT/NOV/DEC           | 10                      | 39                      | 30                                           |
| JAN/FEB/MAR           | 0             | 1         | 0             | JAN/FEB/MAR           | 8                       | 52                      | 15                                           |
| APR/MAY/JUNE          | 3             | 0         | 0             | APR/MAY/JUNE          | 10                      | 0                       | 0                                            |

## GOALS AND ACTUAL MEMBERS CUMULATIVE

| DROPPED CLUBS: 1 |    | 21 CLUBS OF 47 ADDED 1 OR<br>MORE NEW MEMBERS | GENDER DISTRIBUTION               |              |  |
|------------------|----|-----------------------------------------------|-----------------------------------|--------------|--|
|                  |    |                                               | MALE                              | 507 (52.70%) |  |
|                  |    |                                               | FEMALE                            | 455 (47.30%) |  |
| DROPPED MEMBERS  |    |                                               | NON BINARY                        | 0 (0.00%)    |  |
| DECEASED         | 2  |                                               | PREFER NOT TO ANSWER              | 0 (0.00%)    |  |
| CLUB CANCELLED   | 13 |                                               | TOTAL FAMILY UNIT MEMBERS 72      |              |  |
| OTHER            | 54 | CLICK HERE FOR                                | TO THE PRIVILE FOR TWENDERO       |              |  |
| TOTAL            | 69 | CUMULATIVE MEMBERSHIP DATA                    | FAMILY MEMBERS PAYING HALF DUES 3 |              |  |